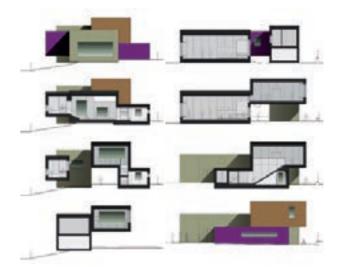

## Weiach Kindergarten

A number of operational and economic considerations led to the decision to build a new kindergarten on the north side of this existing primary school in Weiach. The new building has been constructed from prefabricated timber elements. A child-friendly, soft façade of artificial grass in straw-gold, redcabbage red and olive-green playfully responds to the colors found in the rural surroundings. The various building components are arranged to create a continuous spatial flow of entrance, cloak room, kindergarten, play corner, and group room. The new spatial arrangement has a wealth of views through the kindergarten rooms.