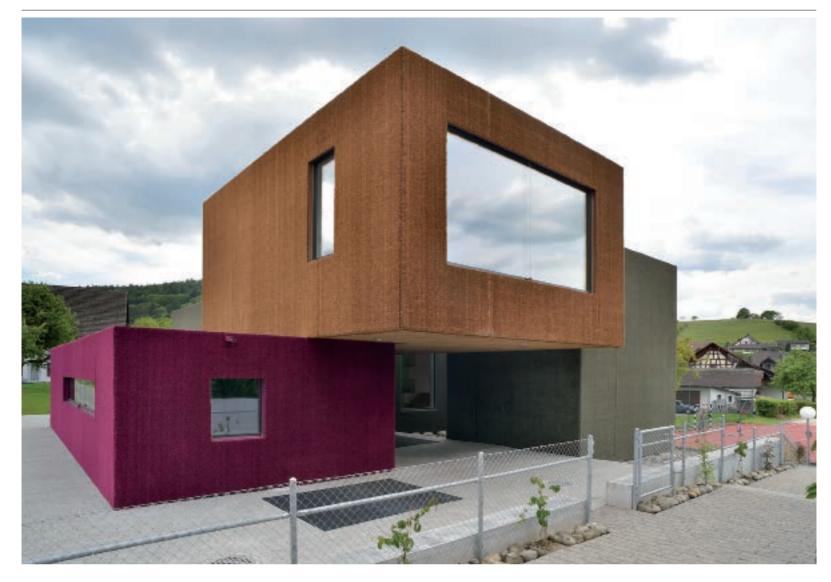

## Weiach Kindergarten

A number of operational and economic considerations led to the decision to build a new kindergarten on the north side of this existing primary school in Weiach. The new building has been constructed from prefabricated timber elements. A child-friendly, soft façade of artificial grass in straw-gold, redcabbage red and olive-green playfully responds to the colors found in the rural surroundings. The various building components are arranged to create a continuous spatial flow of entrance, cloak room, kindergarten, play corner, and group room. The new spatial arrangement has a wealth of views through the kindergarten rooms.