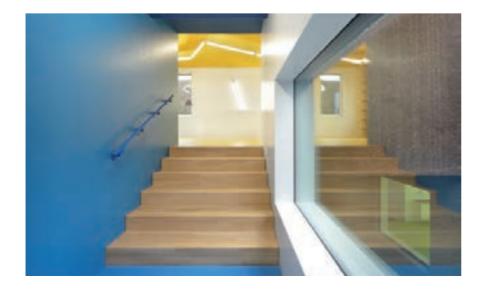

## Weiach Kindergarten

A number of operational and economic considerations led to the decision to build a new kindergarten on the north side of this existing primary school in Weiach. The new building has been constructed from prefabricated timber elements. A child-friendly, soft façade of artificial grass in straw-gold, redcabbage red and olive-green playfully responds to the colors found in the rural surroundings. The various building components are arranged to create a continuous spatial flow of entrance, cloak room, kindergarten, play corner, and group room. The new spatial arrangement has a wealth of views through the kindergarten rooms.